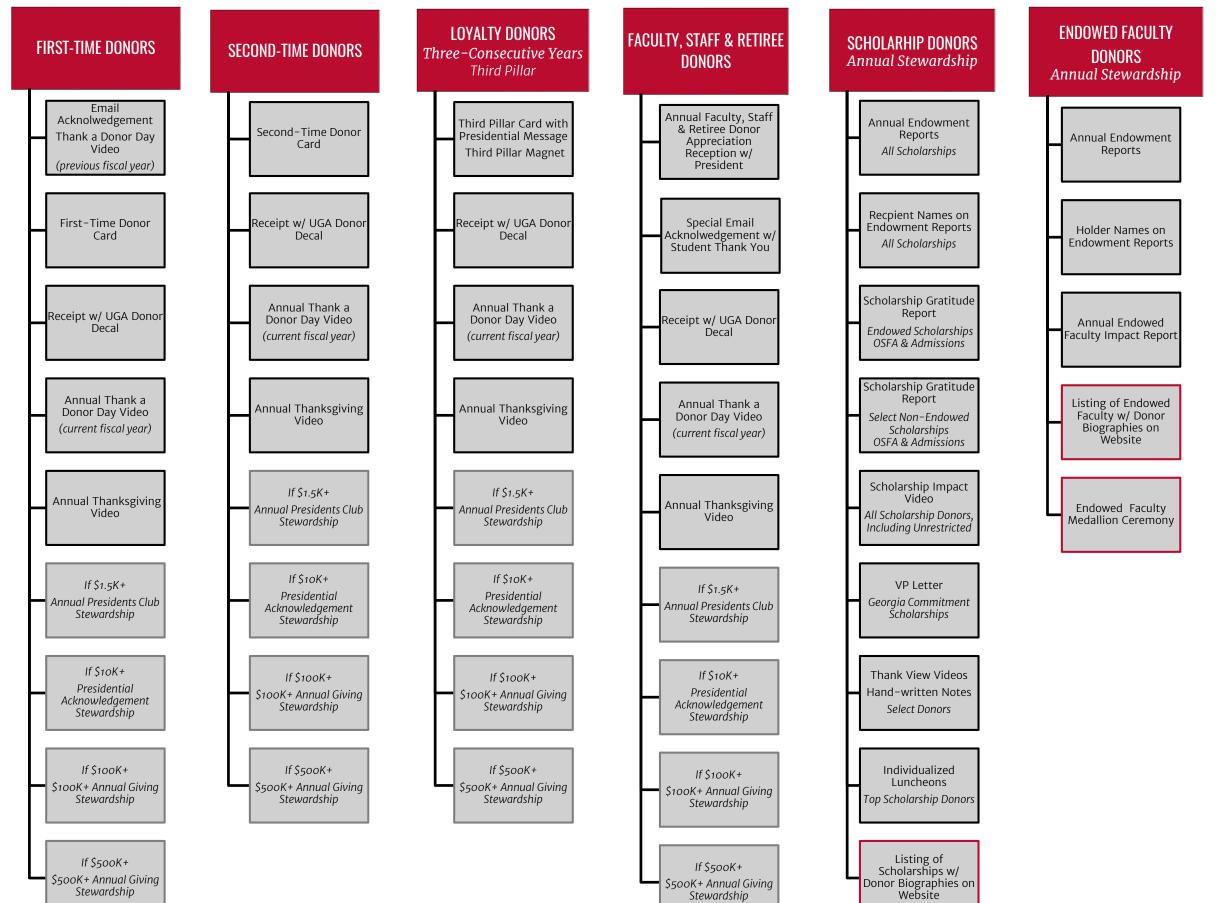

## 2019 Stewardship Matrix

UNIVERSITY-WIDE STEWARDSHIP BY TYPE OF DONOR

Current StewardshipFuture Stewardship

OTHER SPECIAL

**STEWARDSHIP** 

Per Donor

**ENDOWED FUNDS** 

All Endowed Fund Donor

Representatives

Annual Endowment

Report

**GA VEHICLE TAG** 

Georgia UGA License Plate

Postcard and Email

TRIBUTES

Letters sent to Honoree or

lext-of-Kin of the Tributed

FOUNDING

PRESIDENTS CLUB

(closed membership)

residents Club Stewardship

(no annual decal)

Name Recognition on
Presidents Garden Wall

nors that Purchase a State o