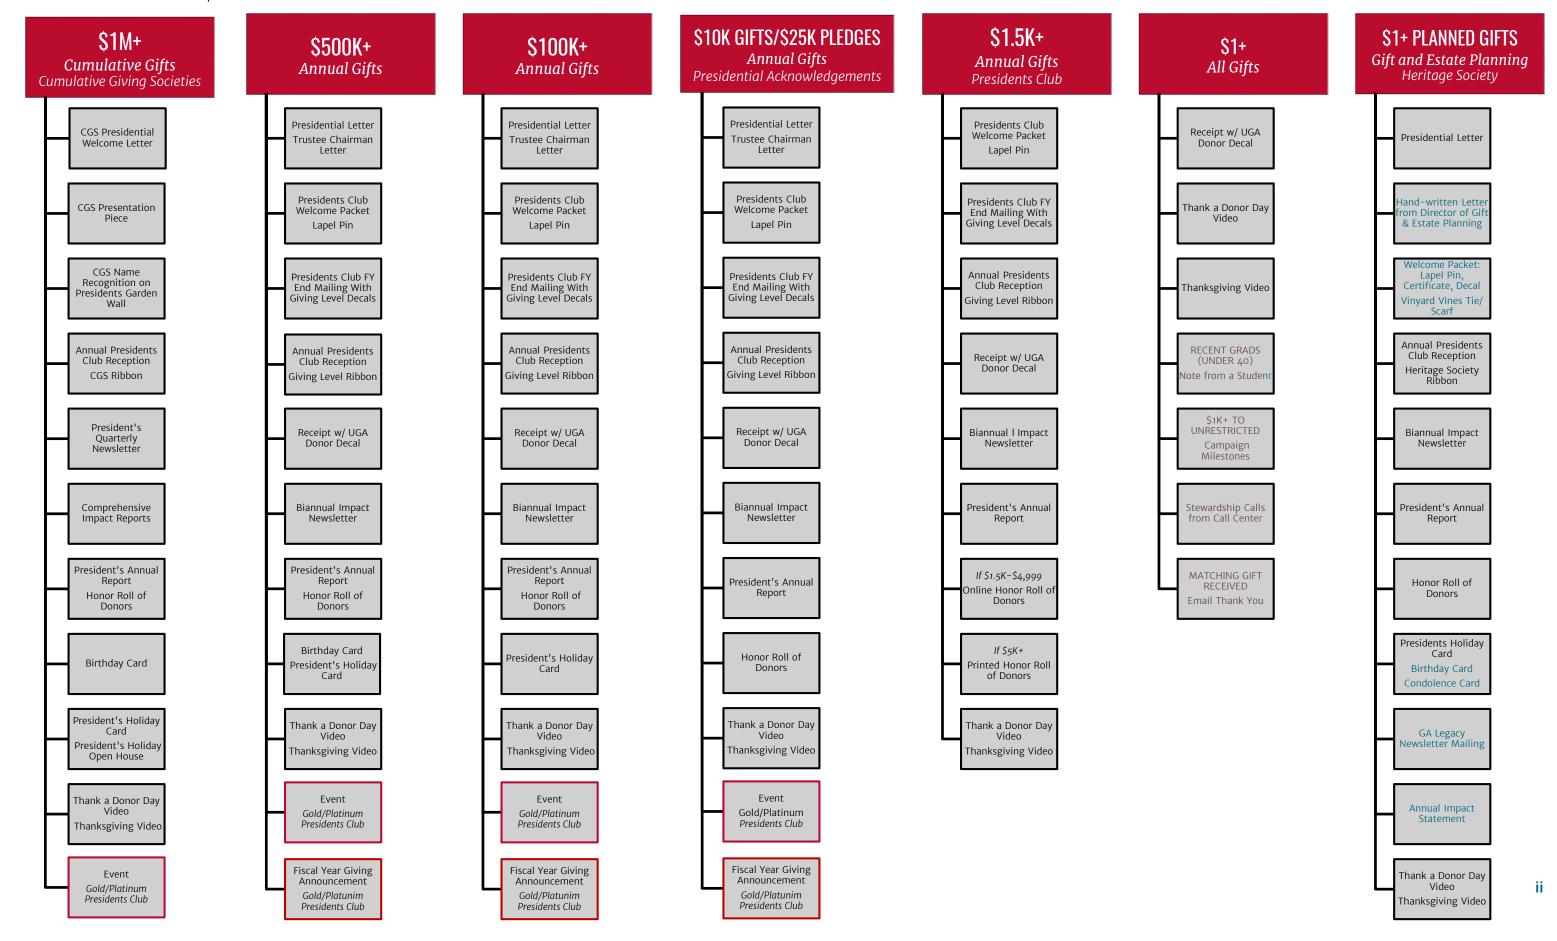

## 2019 Stewardship Matrix

UNIVERSITY-WIDE STEWARDSHIP BY GIFT AMOUNT

Donor Relations & Stewardship Annual Giving Gift & Estate Planning ☐ Current Stewardship☐ Future Stewardship